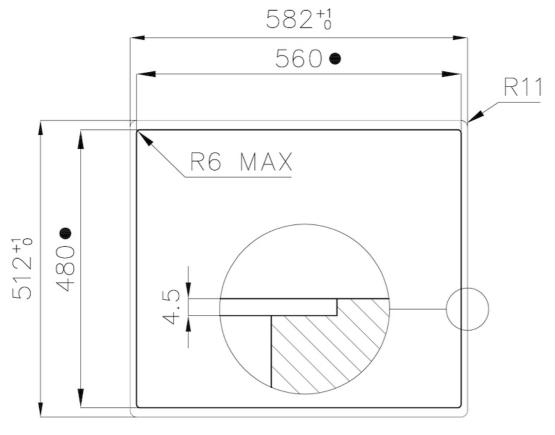

## **TECHNICAL DATA**

• Built-in cut out for FTS - Foratura per installazione FTS