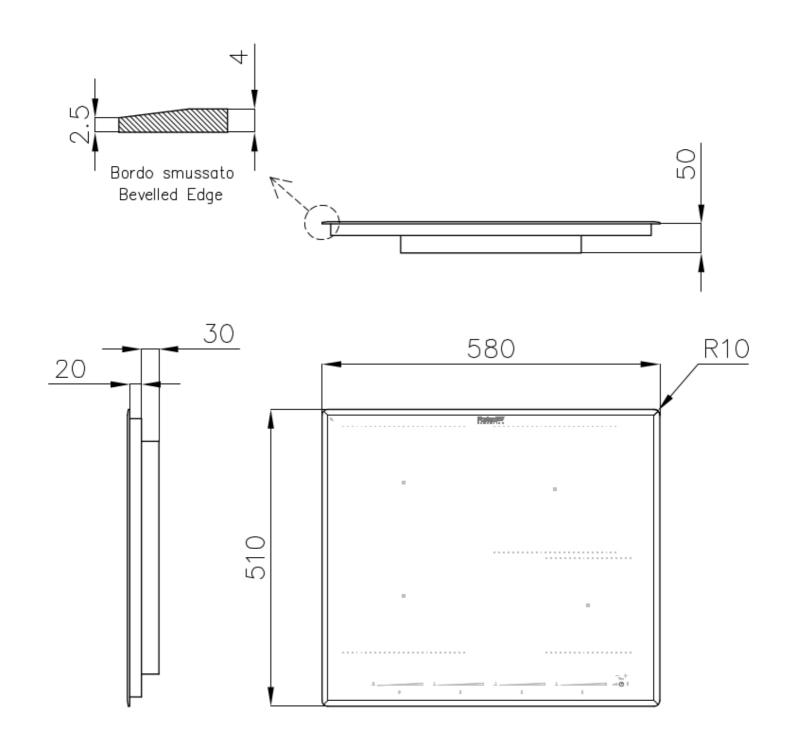

## **DETAILS**

| Black                                                      |
|------------------------------------------------------------|
| Bevelled Edge - for flush-mount or over-mount installation |
| Ceramic glass                                              |
| 580x510 mm                                                 |
| Four zones                                                 |
| View technical data sheet                                  |
| 58 cm                                                      |
| 2.800, 3.500, 4.500, 6.000, 7.400 W**                      |
|                                                            |

## **TECHNICAL DATA**

• Built-in cut out for FTS - Foratura per installazione FTS