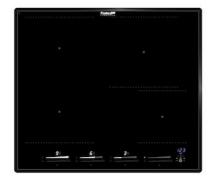

## **PUNTO 580 INDUCTION 4 ZONES**

**Induction Hobs** 

Code: I381 N45

TABLE CUISSON INDUCTION PUNTO - NOIR 58x51 4 ZONES

## **DETAILS**

| Black                                                      |
|------------------------------------------------------------|
| Bevelled Edge - for flush-mount or over-mount installation |
| Ceramic glass                                              |
| 580x510 mm                                                 |
| Four zones                                                 |
| View technical data sheet                                  |
| 58 cm                                                      |
| 2.800, 3.500, 4.500, 6.000, 7.400 W**                      |
|                                                            |

| Left                       | 210x190 mm - 2.100 (3.000)* W                                                                                                                                                                                                                 |
|----------------------------|-----------------------------------------------------------------------------------------------------------------------------------------------------------------------------------------------------------------------------------------------|
| Up-left                    | 210x190 mm - 2.100 (3.000)* W                                                                                                                                                                                                                 |
| Right                      | ø145 mm - 1.400 (1.850)*W                                                                                                                                                                                                                     |
| Up-right                   | ø200 mm - 2.300 (3.000)*W                                                                                                                                                                                                                     |
| Power settings             | 9 power settings per zone + Powerboost                                                                                                                                                                                                        |
| Safety                     | Safety equipment                                                                                                                                                                                                                              |
| Туре                       | Induction Hob                                                                                                                                                                                                                                 |
| Type of commands           | Touch Control                                                                                                                                                                                                                                 |
| Notes:                     | **With the function PowerControl, maximum power can be set on the user to the listed values *PowerBoost                                                                                                                                       |
| FEATURES                   |                                                                                                                                                                                                                                               |
| Powerboost                 | Booster function provides increased power to the selected plate. In particular, when the Booster is activated, the plate works for ten minutes at a very high power that allows to heat quickly large quantities of water.                    |
| Pot detector               | All induction cooker hobs detect the pot resting on them, but they also calculate the area they cover. This system allows the energy to be used even more efficiently. Moreover, the plates switch off automatically when the pot is removed. |
| End-of-cooking programming | All operations are programmed by means of the touch-control on the glass itself. Each cooking plate is capable of independent programming, and thus the possibility to set different cooking times.                                           |